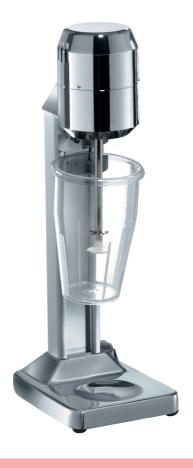

## Milk Shake Mixer

**T2** 

CE

The mixer T2 is a handly mixer and has an elegant style. It is used to whip up cream and to make milk-shakes. It is an ideal appliance also for cocktails. The large aluminium hase makes the mixer stable.

Colors: shining aluminium, column of aluminium anodized

and motor cap chromium plate Options: stainless steel bowl Base and body: aluminium Bowl: policarbonate

Function: working with microswitch when placing the glass

Glass capacity: 500 ml

Tension: 110-120 V - 60 Hz. 220-240 V - 50 Hz

Power: 140 W

Dimensions: 160 x 190 x 490 mm (width x depth x

neiaht)

Turn speed: 15 000/min at 50Hz 15 400/min at 60

Ц-

Net weight: 3 Kg