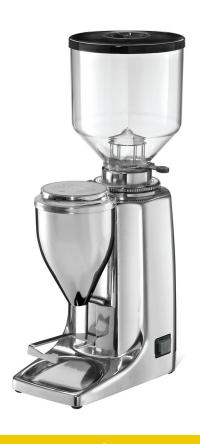

## **M80E**

 $\epsilon$ 

We have developed the new Electronic version "ON DEMAND" of the M80 Range. This is designed to give instant fresh grind for instant use. Even the most aromatic coffee's with result in great taste and aroma The ON DEMAND has great flexibility and easy press button for one — two cup, including Digital Display and dose counter.

Body: aluminium

Coffee bean container: plastic, 1,2 Kg capacity Grind setting: programmable or manual use

Dosing device: tor single and double dose, with digital visual display.

Grinding blades: ø63 mm special stainless stee

Turn speed: 1.400/minute (50Hz) - 1.600/minute (60Hz)

Tension and power: 380-400 V - 50/60 Hz, 200W Tension and power: 220-240 V - 50/60 Hz, 300 W Tension and power: 110-120 V - 50/60 Hz, 330 W Dimensions: 160 x 290 x 510 mm (width x depth x